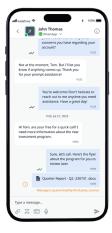

### Antivirus and antimalware protection

Detect, flag, and block viruses and malware in message attachments and files with our antivirus solution.

Use Leap Work or LeapXpert for Teams to prevent cyberattacks in real time.

#### Content disarm and reconstruction (CDR)

Neutralize potential threats by sanitizing and rebuilding incoming files, protecting enterprise assets against unknown threats.