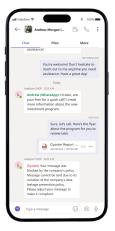

#### Messaging Impersonation Detection<sup>TM</sup>

Get notified of any impersonation threats. Our proprietary Al technology analyzes, detects, and flags these risks by building powerful models based on a wide range of linguistic and behavioral patterns, including tone, syntax, grammar, emoji usage, and more.

Then, it identifies real time deviation from a client's messaging behavior, alerting employees and security personnel. (No customer data is used for training our AI models.)